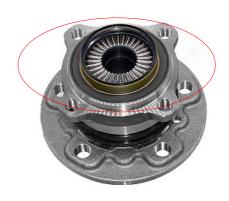

In line with OE specifications, the bearing included in the kit VKBA 7101 will have a new design without centre cap from batch code 032U.

This design optimization is in line with OE and guarantees the same quality level.

The mounting/dismounting of the old cap is not neccessary, as the technical function is the same.

Both old and new design are fully interchangeable.

Old design WITH centre cap

New design WITHOUT centre cap