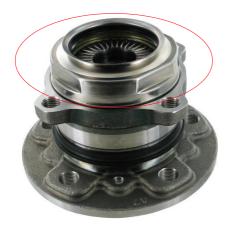

In line with OE specifications, the bearing included in the kit VKBA 7101 will have a new design without centre cap from batch code 032U.

This design optimization is in line with OE and guarantees the same quality level.

The mounting/dismounting of the old cap is not neccessary, as the technical function is the same.

Both old and new design are fully interchangeable.

Old design WITH centre cap

New design WITHOUT centre cap